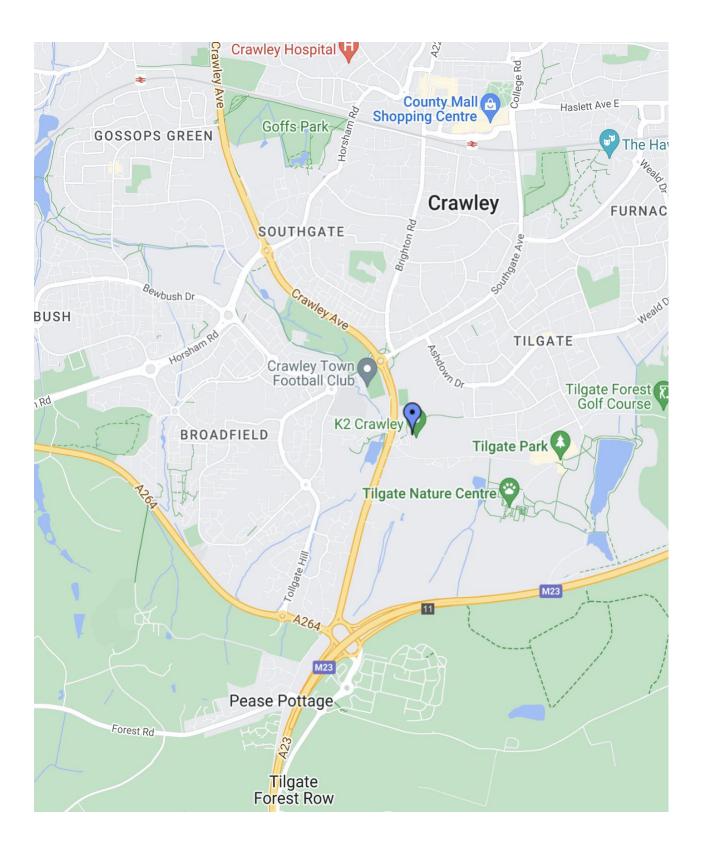

Directions: The K2 Leisure Centre is on the A23 at Pease Pottage Hill in Tilgate, between Thomas Bennett School and Tilgate Forest Recreation Centre and opposite Broadfield Stadium.

# Arriving by Car

**From the south**, follow the A23 towards Crawley. About one mile past Pease Pottage, get in the outside lane and turn right at the traffic lights. Watch out for the 50 mph limit as you approach the lights — there are sometimes speed traps.

**From the north**, follow the A23 through Crawley. Look for a roundabout containing a giant football, outside Bradfield Stadium. Go straight on in the left-hand lane, and very soon you will see the K2 Leisure Centre to your left as you approach a set of traffic lights.

**From the M23**, leave the motorway at junction 11, Pease Pottage. Get in the right-hand lane on the slip road, follow the roundabout all the way round and join the A23 heading towards Crawley. The K2 Leisure Centre is on your right, at the first set of traffic lights.