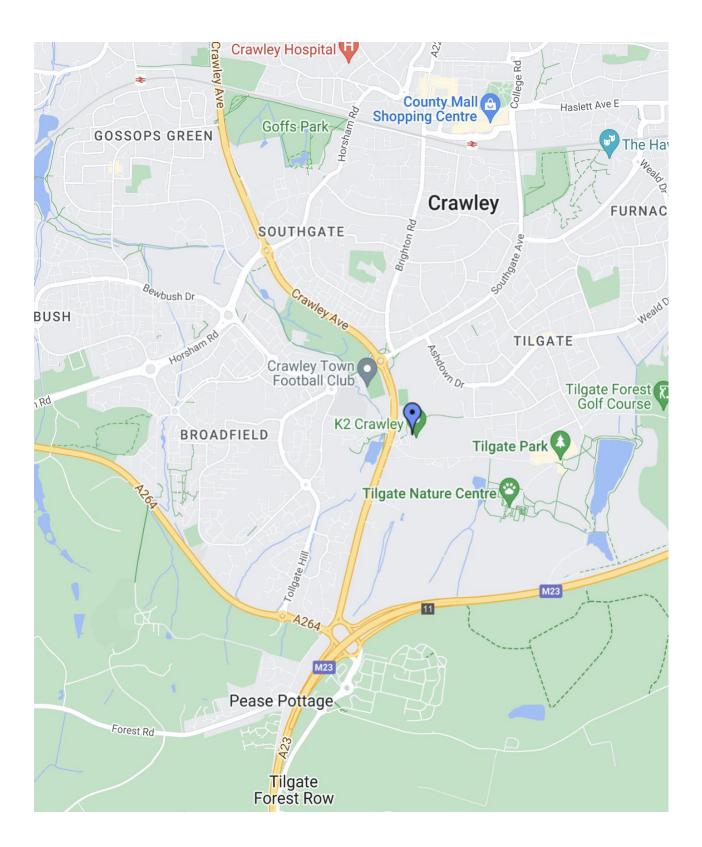

Link to google map: <u>https://bit.ly/3Q6tU6e</u>

What 3 Words: happy.pies.quiz

The following information is provided only as guidance and the suggestions are not recommendations or endorsements by DSS-GB or BDSSC.

Directions: The K2 Leisure Centre is on the A23 at Pease Pottage Hill in Tilgate, between Thomas Bennett School and Tilgate Forest Recreation Centre and opposite Broadfield Stadium.

# Arriving by Car

**From the south**, follow the A23 towards Crawley. About one mile past Pease Pottage, get in the outside lane and turn right at the traffic lights. Watch out for the 50 mph limit as you approach the lights — there are sometimes speed traps.

**From the north**, follow the A23 through Crawley. Look for a roundabout containing a giant football, outside Bradfield Stadium. Go straight on in the left-hand lane, and very soon you will see the K2 Leisure Centre to your left as you approach a set of traffic lights.

**From the M23**, leave the motorway at junction 11, Pease Pottage. Get in the right-hand lane on the slip road, follow the roundabout all the way round and join the A23 heading towards Crawley. The K2 Leisure Centre is on your right, at the first set of traffic lights.